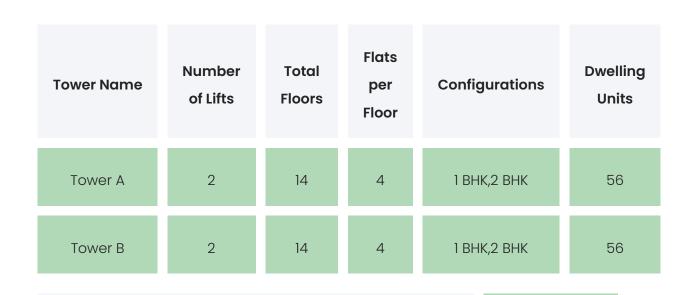

# PROJECT & AMENITIES

| Time Line          | Size      | Typography  |
|--------------------|-----------|-------------|
| 2022 Ready to move | 1.71 Acre | 1 BHK,2 BHK |